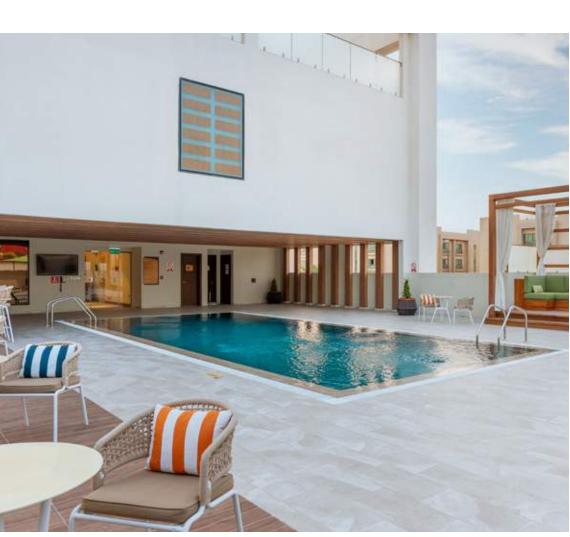

# Holiday Inn®

Dur Hospitality operates three properties of Holiday Inn, two of the properties are located in Tabuk, containing 183 rooms & suites. One property is located in Jubail industrial zone, containing 144 rooms & suites. Ranging between single and double rooms & suites to cater to long-stay guests needs.

Crowne Plaza Riyadh Palace is strategically located in the Ministries Quarter, a popular business district that is close to major Saudi financial institutions and Government offices.

Productivity and rejuvenation go hand in hand at the Crowne Plaza Riyadh Palace, which redefines the business travel experience and offers a comprehensive range of facilities to meet the needs of corporate and MICE travelers. For those in town on business, the hotel features five meeting rooms spanning 1,400 sqm and a dedicated team to execute seamless events.