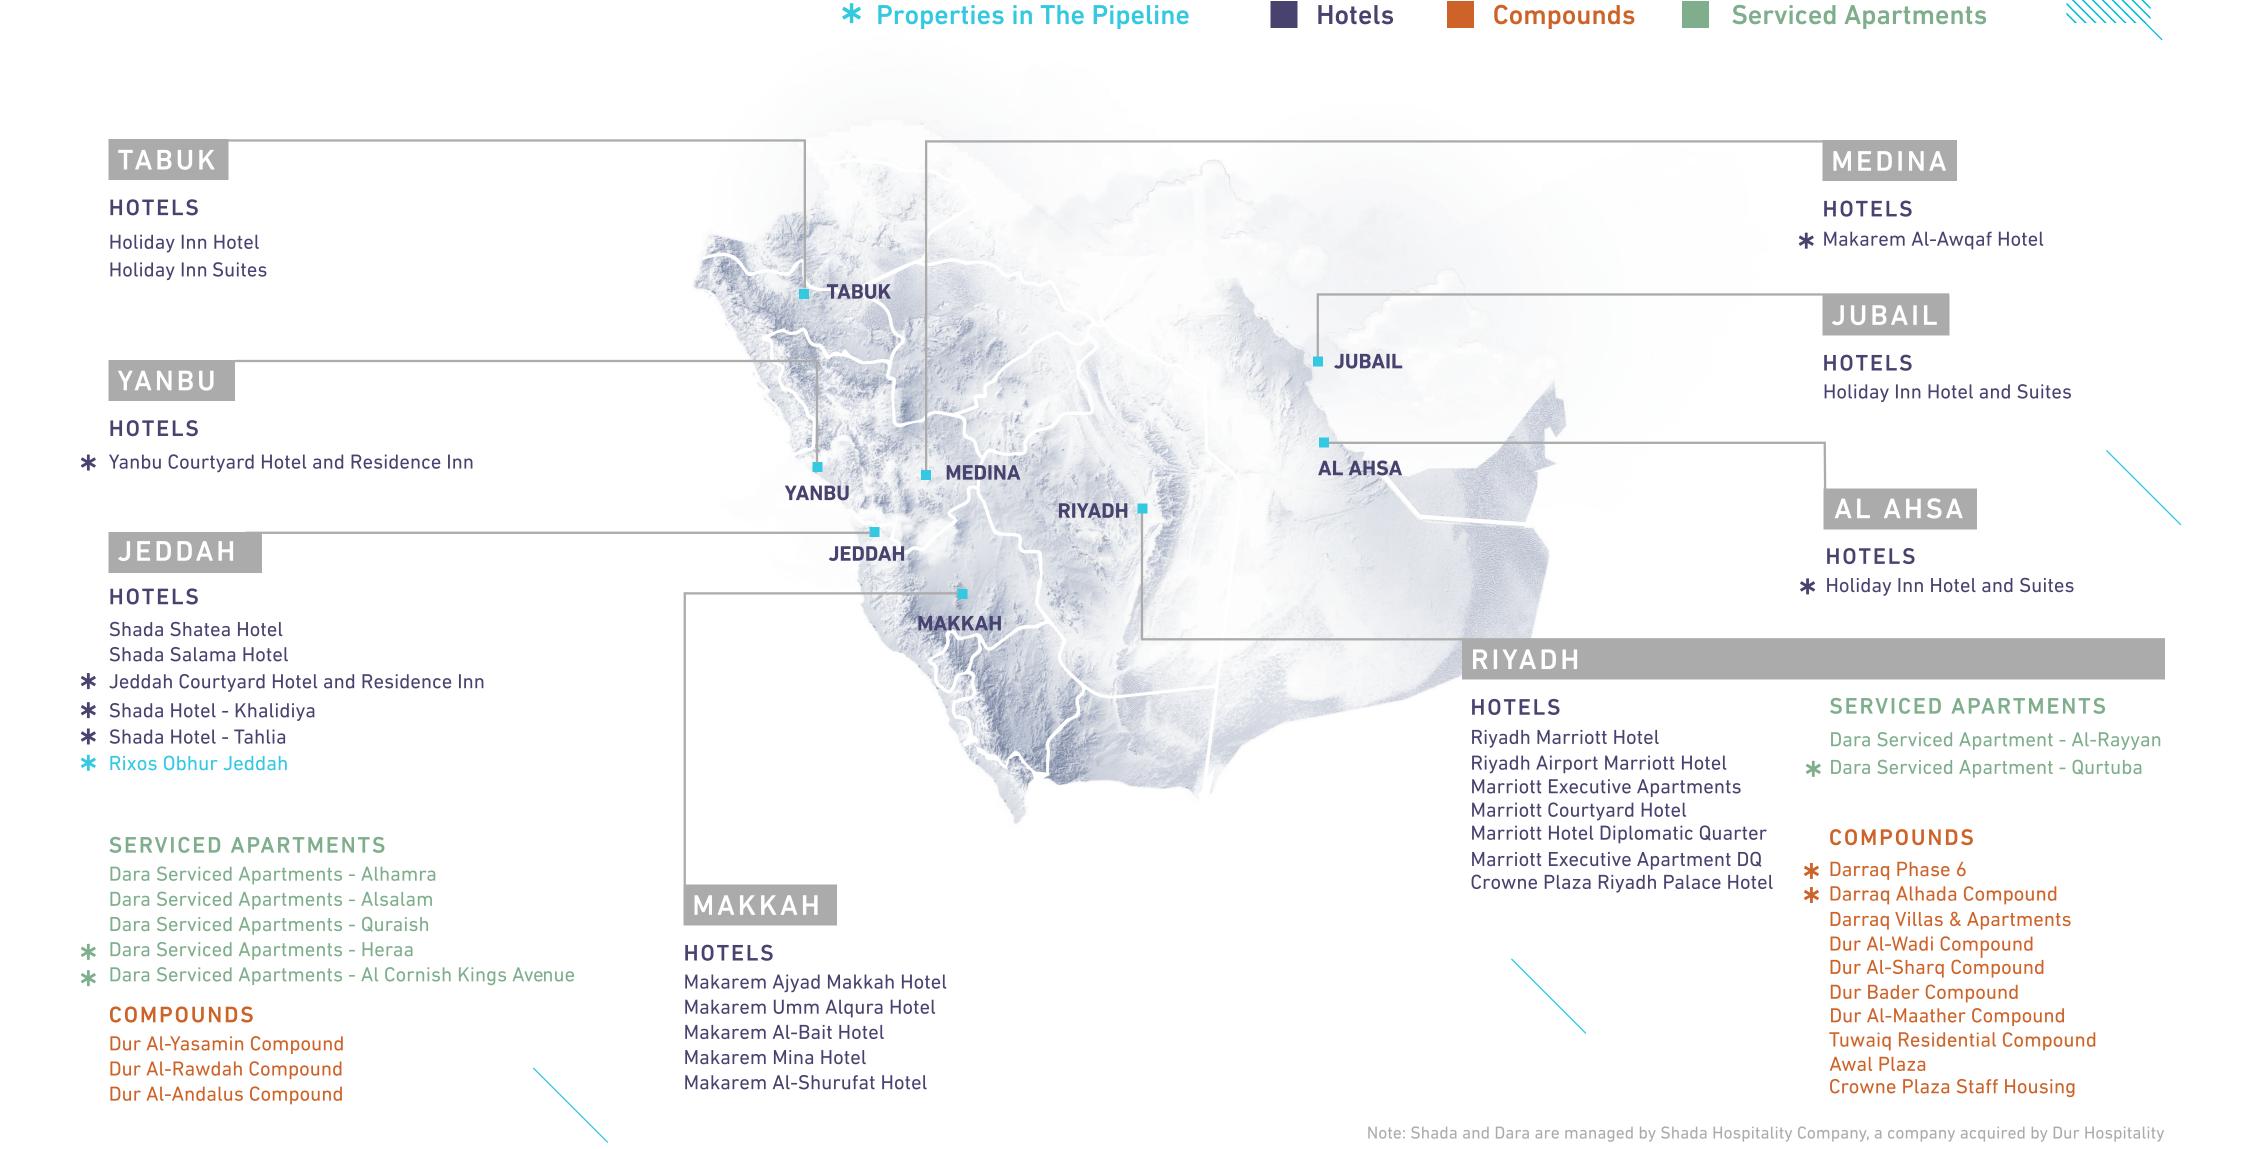

A project of premium residential units in the Diplomatic Quarter in Riyadh. The project consists of 434 residential units, including different models of villas and fully-furnished apartments in different sizes.

Some residential units are equipped with smart home system to offer more protection, luxury and comfort, in addition to applying sustainable development and energy consumption rationalization techniques.

It also features excellent public facilities, parks, sports clubs, schools as well as private wellness and recreation centers.