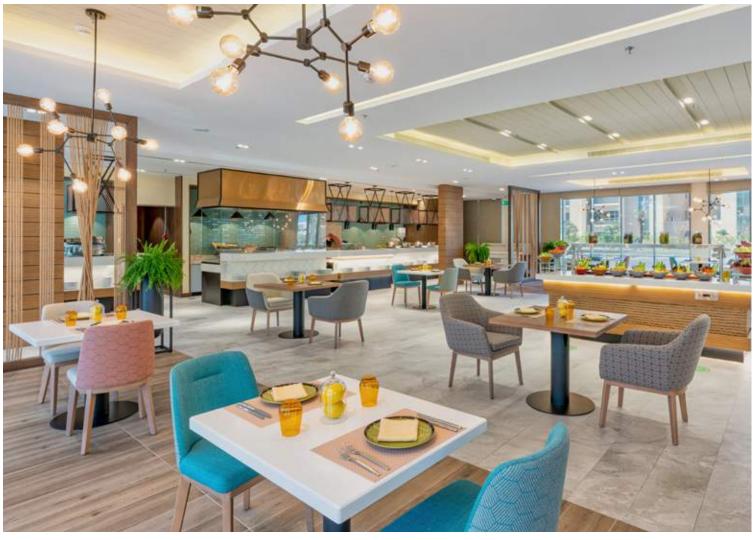

Crowne Plaza Riyadh Palace is strategically located in the Ministries Quarter, a popular business district that is close to major Saudi financial institutions and Government offices.

Productivity and rejuvenation go hand in hand at the Crowne Plaza Riyadh Palace, which redefines the business travel experience and offers a comprehensive range of facilities to meet the needs of corporate and MICE travelers. For those in town on business, the hotel features five meeting rooms spanning 1,400 sqm and a dedicated team to execute seamless events.