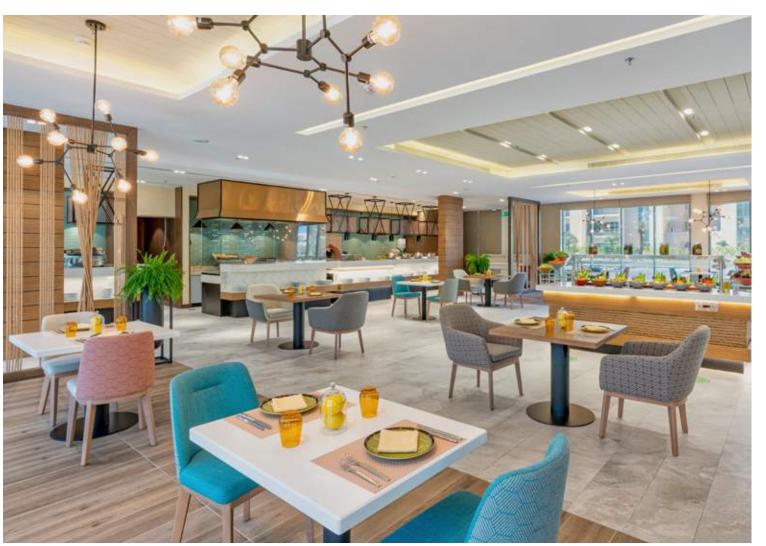

# Holiday Inn®

Dur Hospitality operates three properties of Holiday Inn, two of the properties are located in Tabuk, containing 183 rooms & suites. One property is located in Jubail industrial zone, containing 144 rooms & suites. Ranging between single and double rooms & suites to cater to long-stay guests needs.

Crowne Plaza Riyadh Palace is strategically located in the Ministries Quarter, a popular business district that is close to major Saudi financial institutions and Government offices.

Productivity and rejuvenation go hand in hand at the Crowne Plaza Riyadh Palace, which redefines the business travel experience and offers a comprehensive range of facilities to meet the needs of corporate and MICE travelers. For those in town on business, the hotel features five meeting rooms spanning 1,400 sqm and a dedicated team to execute seamless events.